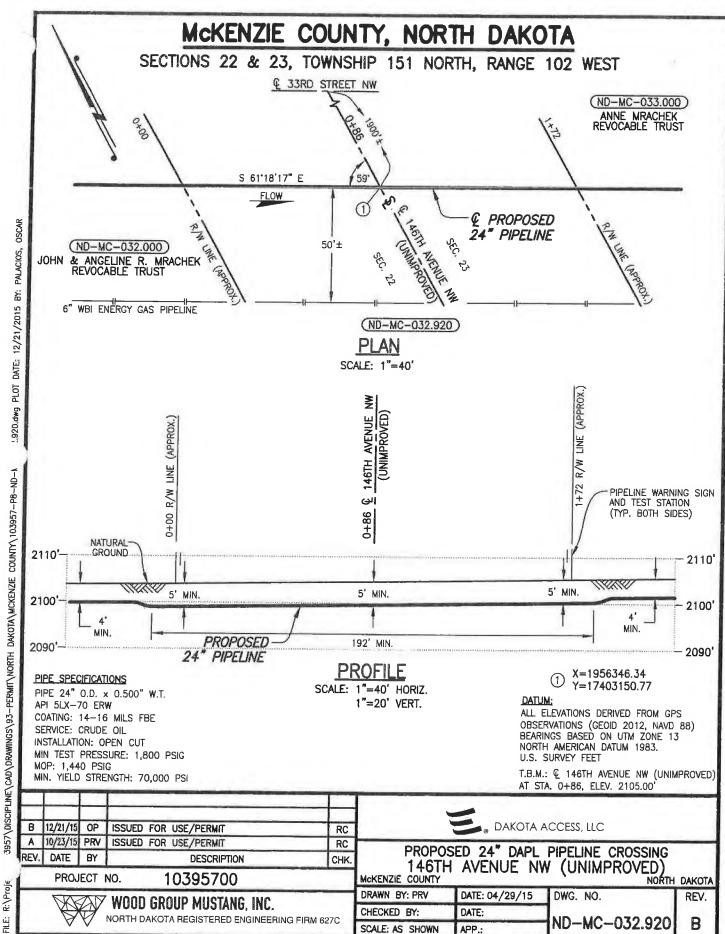

|                                                                                    |                                                          |                    |                           |                                |                                 |                                                                                        | 1                                           |

ND 58503

ND-MC-032.920 146 ave NW



R:\Proje

Permit DA 040816 CC 9

## PERMIT TO CONSTRUCT AN APPROACH TO A COUNTY MAINTAINED ROAD

Revised Application Effective May 12, 2014

| Dalcota access, LLC of 1300 Main Steet, Houston, TX 7700Z<br>Approach Owner Address, City, State & Zip |  |
|--------------------------------------------------------------------------------------------------------|--|
|--------------------------------------------------------------------------------------------------------|--|

|               | Road<br>where<br>approach<br>will be<br>located |    | Township<br>(N) | Range<br>(W) | Approach<br>Type | If Multifamily,<br>how many<br>units? OR<br>How many<br>trucks per<br>day? | For Official<br>Use Only<br>(Fee) |
|---------------|-------------------------------------------------|----|----------------